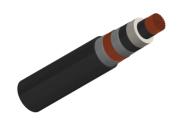

#### **CABLE CONSTRUCTION**

Conductor: Class 2 stranded plain copper conductor to BS EN 60228:2005(previously BS6360)

Conductor Screen: Semi-conducting material

Insulation: XLPE

Insulation Screen: Semi-conducting material

Metallic Screen: Copper wire screen

Filler: PETP (Polyethylene Terephthalate) fibres

Separator: Binding tape

Sheath: PE