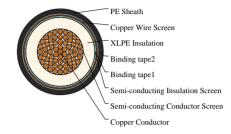

#### **CABLE CONSTRUCTION**

Conductor: Class 2 stranded plain copper conductor to BS EN 60228:2005(previously BS6360)

Conductor Screen: Semi-conducting material

Insulation: XLPE

Insulation Screen: Semi-conducting material

Metallic Screen: Copper wire screen

Filler: PETP (Polyethylene Terephthalate) fibres

Separator: Binding tape

Sheath: PE